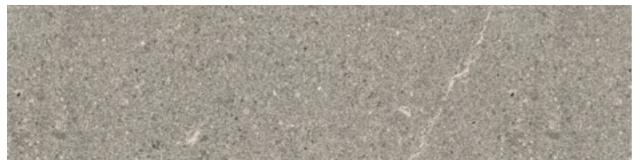

3 Sizes 600x600mm, 300x600mm, 300x300mm

Grey Nature BNR3403K

Grey Structured BNR3403KC

Grey Lapato BNR3403KP

Charcoal Nature BNR8404K

Charcoal Structured BNR8404KC

Charcoal Lapato BNR8404KP

3 Sizes 600x600mm, 300x600mm, 300x300mm

GREY NATURED BNR3403