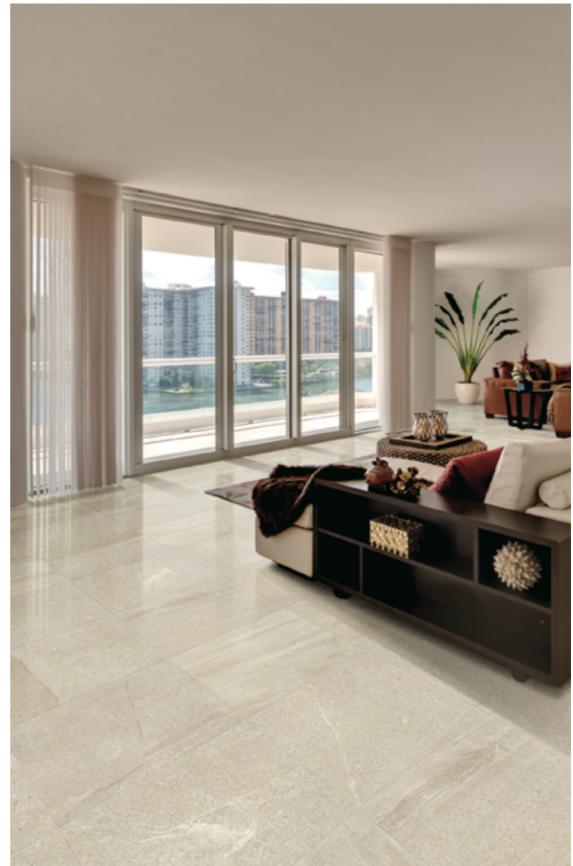

## STONE MIX GLAZED INJECT FULL BODY PORCELAIN BODE CERAMICA PRESENTS



Stone Mix with its innate qualities of solidness and resistance has always been a key material of any construction. The trend of minimalism is here to grace every home and office, heralding the beginnings in flooring and the fundamentals of materials that are durable, that withstand the tests of time. Drawing upon the essence of its natural beauty, our range Extreme is developed with four classical colors will define stunning facets to modern homes and decorations.



3 Finishing Lapato, Natured, Structured



## 4 Colors









Ivory Nature BNR1401K



Ivory Structured BNR1401KC

Ivory Lapato BNR1401KP

3 Sizes 600x600mm, 300x600mm, 300x300mm







Beige Nature BNR2402K



Beige Structured BNR2402KC

Beige Lapato BNR2402KP

3 Sizes 600x600mm, 300x600mm, 300x300mm







Grey Nature BNR3403K



Grey Structured BNR3403KC



Grey Lapato BNR3403KP









Charcoal Nature BNR8404K



Charcoal Structured BNR8404KC



Charcoal Lapato BNR8404KP

3 Sizes 600x600mm, 300x600mm, 300x300mm





GREY NATURED BNR3403