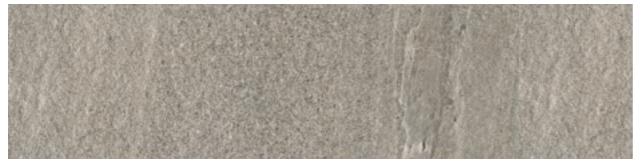

3 Sizes 600x600mm, 300x600mm, 300x300mm

Grey Nature BNR3403K

Grey Structured BNR3403KC

Grey Lapato BNR3403KP

Charcoal Nature BNR8404K

Charcoal Structured BNR8404KC

Charcoal Lapato BNR8404KP

3 Sizes 600x600mm, 300x600mm, 300x300mm

GREY NATURED BNR3403