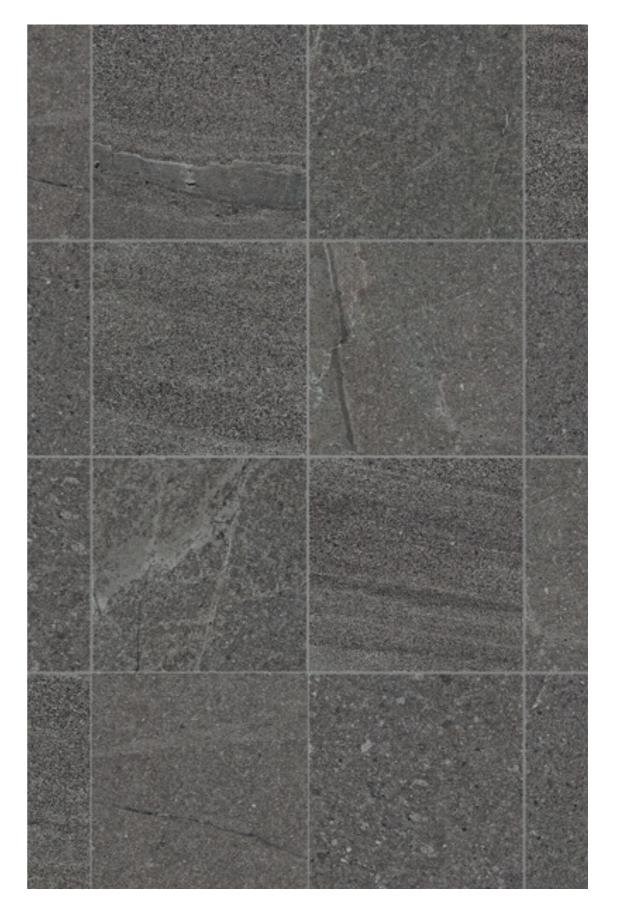

3 Sizes 600x600mm, 300x600mm, 300x300mm

Grey Nature BNR3403K

Grey Structured BNR3403KC

Grey Lapato BNR3403KP

Charcoal Nature BNR8404K

Charcoal Structured BNR8404KC

Charcoal Lapato BNR8404KP

3 Sizes 600x600mm, 300x600mm, 300x300mm

GREY NATURED BNR3403