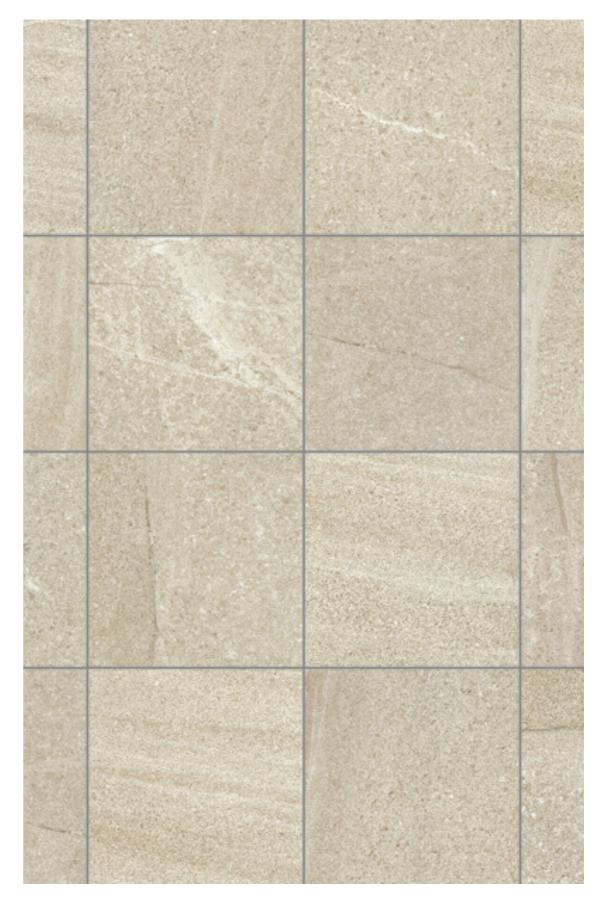

## 4 Colors

Ivory Nature BNR1401K

Ivory Structured BNR1401KC

Ivory Lapato BNR1401KP

3 Sizes 600x600mm, 300x600mm, 300x300mm

Beige Nature BNR2402K

Beige Structured BNR2402KC

Beige Lapato BNR2402KP