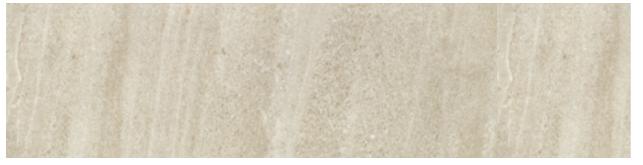

## 4 Colors

Ivory Nature BNR1401K

Ivory Structured BNR1401KC

Ivory Lapato BNR1401KP

3 Sizes 600x600mm, 300x600mm, 300x300mm

Beige Nature BNR2402K

Beige Structured BNR2402KC

Beige Lapato BNR2402KP