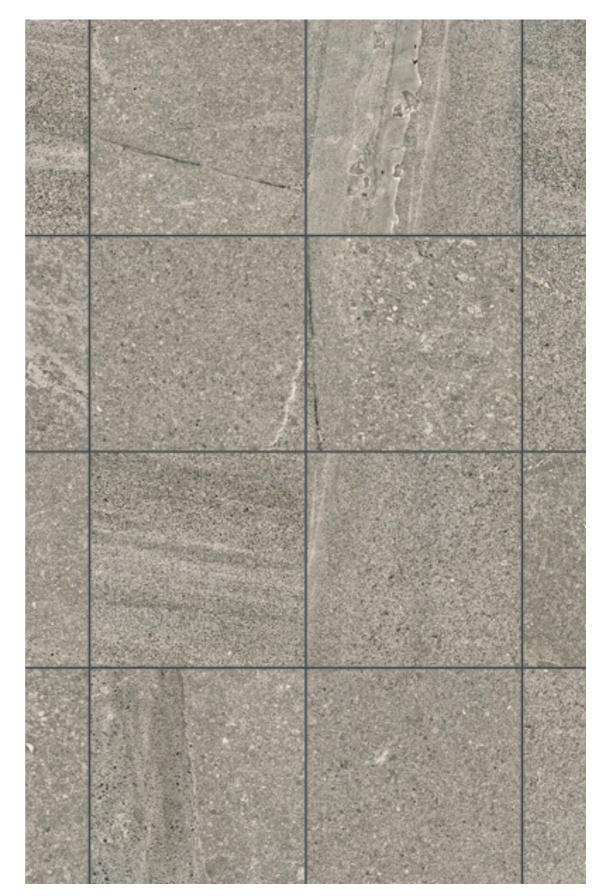

3 Sizes 600x600mm, 300x600mm, 300x300mm

Grey Nature BNR3403K

Grey Structured BNR3403KC

Grey Lapato BNR3403KP

Charcoal Nature BNR8404K

Charcoal Structured BNR8404KC

Charcoal Lapato BNR8404KP

3 Sizes 600x600mm, 300x600mm, 300x300mm

GREY NATURED BNR3403