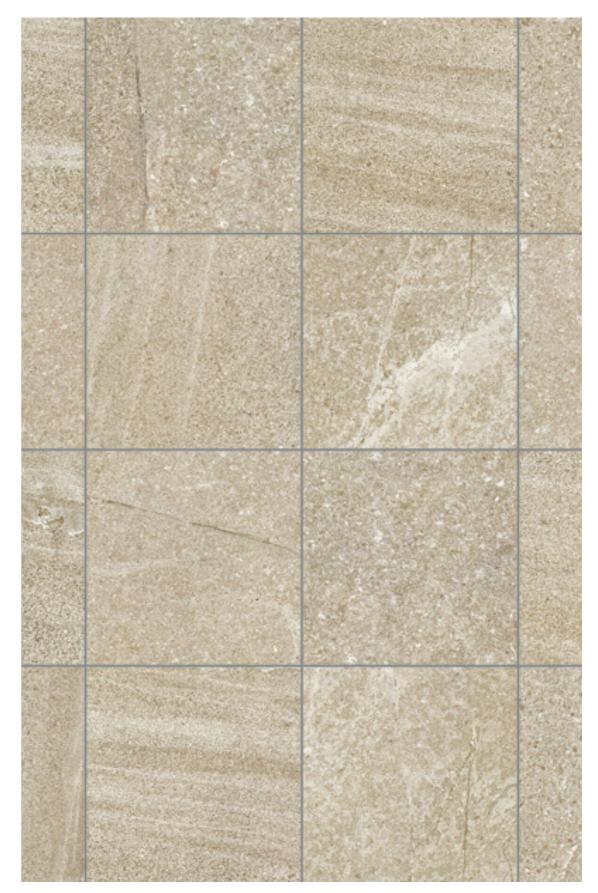

## 4 Colors

Ivory Nature BNR1401K

Ivory Structured BNR1401KC

Ivory Lapato BNR1401KP

3 Sizes 600x600mm, 300x600mm, 300x300mm

Beige Nature BNR2402K

Beige Structured BNR2402KC

Beige Lapato BNR2402KP

3 Sizes 600x600mm, 300x600mm, 300x300mm

Grey Nature BNR3403K

Grey Structured BNR3403KC

Grey Lapato BNR3403KP

Charcoal Nature BNR8404K

Charcoal Structured BNR8404KC

Charcoal Lapato BNR8404KP

3 Sizes 600x600mm, 300x600mm, 300x300mm