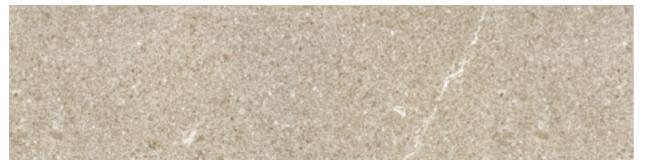

3 Sizes 600x600mm, 300x600mm, 300x300mm

Grey Nature BNR3403K

Grey Structured BNR3403KC

Grey Lapato BNR3403KP

Charcoal Nature BNR8404K

Charcoal Structured BNR8404KC

Charcoal Lapato BNR8404KP

3 Sizes 600x600mm, 300x600mm, 300x300mm

GREY NATURED BNR3403