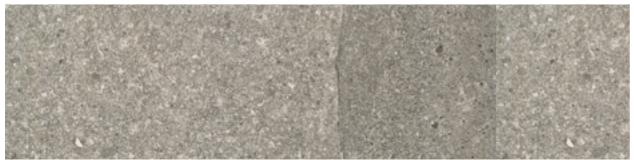

3 Sizes 600x600mm, 300x600mm, 300x300mm

Grey Nature BNR3403K

Grey Structured BNR3403KC

Grey Lapato BNR3403KP

Charcoal Nature BNR8404K

Charcoal Structured BNR8404KC

Charcoal Lapato BNR8404KP

3 Sizes 600x600mm, 300x600mm, 300x300mm

GREY NATURED BNR3403